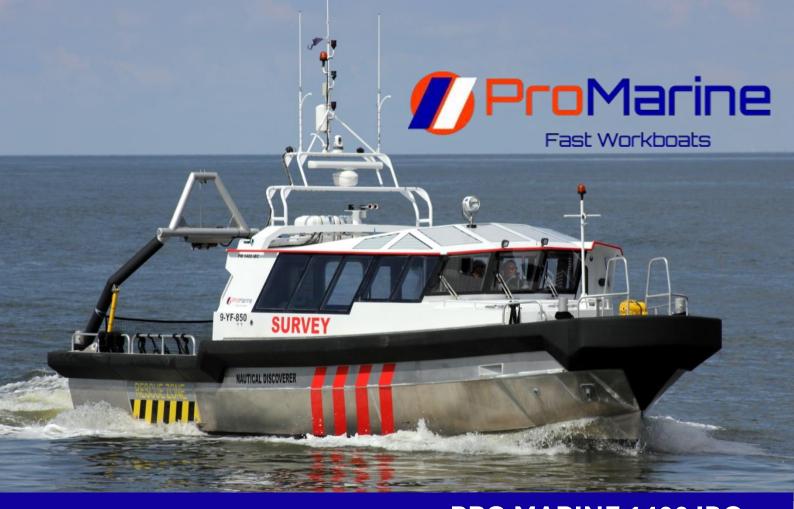

# PRO MARINE 1400 IBC NAUTICAL DISCOVERER

# **Next Generation vessels**

The state-of-the-art high-speed Nautical Discoverer is Promarine's flagship. The vessel has space for eight passengers and is suited to marine data acquisition for large scale offshore campaigns and acting as the mothership for multiple autonomous surface vessels, ROV's or AUV's

- Fast transit with 36 knots topspeed and cruising speed of 26 knots
- Large aft deck for safe deployment of multi uncrewed vehicles
- Extensive hydroacoustic package for data acquisition to highest S44 order
- Certified for working up to 20 miles
   Offshore, with a range of 600 miles