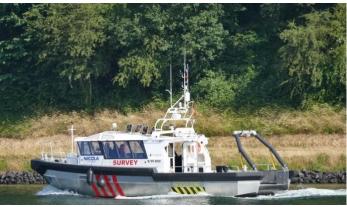

# PRO MARINE 1400 IBC NAUTICAL DISCOVERER

# **Next Generation vessels**

The state-of-the-art high-speed Nautical Discoverer is Promarine's flagship. The vessel has space for eight passengers and is suited to marine data acquisition for large scale offshore campaigns and acting as the mothership for multiple autonomous surface vessels, ROV's or AUV's

- Fast transit with 36 knots topspeed and cruising speed of 26 knots
- Large aft deck for safe deployment of multi uncrewed vehicles
- Extensive hydroacoustic package for data acquisition to highest S44 order
- Certified for working up to 20 miles
   Offshore, with a range of 600 miles